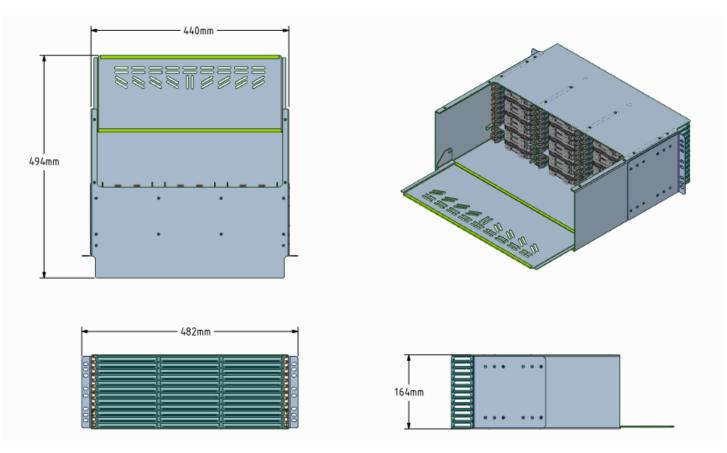

## 4HU HD-Fiber Optic Patch Panel

HD-Fiber Optic Patch Panels are applied to MDA, IDA or HDA area of data center. It is designed for the management of Module Cassettes and MPO Adapter Panel. It can be installed in 19-inch rack and cabinet.

## Features & Benefits

- > Ergonomic design, convenient installation and maintenance
- Sliding-type, convenient for installation and maintenance.
- > Radius protected patch cord routing, easy for the cable management and improved the density.
- > The module Cassettes can be installed or removed from the front and rear of the distribution frame.
- > 3 modules in each layer.
- Steel and Aluminum material are available for the Rack.

## Dimensions:

482 x 494 x 4HU (mm)